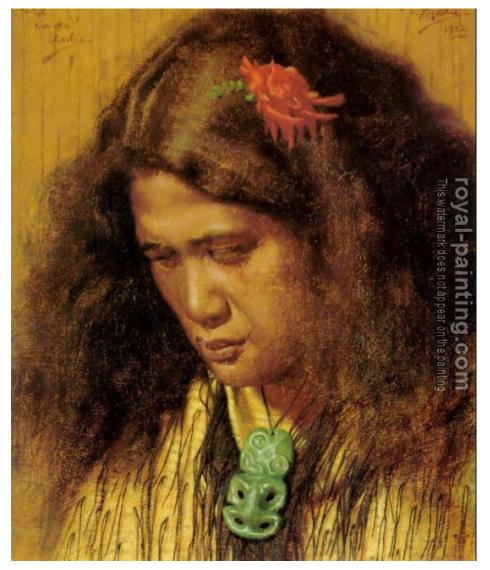

## Reverie

## by Charles Goldie

| Reverie                                                                                                                                                                                                                                                                                                                |                                                                                        |                                                         |
|------------------------------------------------------------------------------------------------------------------------------------------------------------------------------------------------------------------------------------------------------------------------------------------------------------------------|----------------------------------------------------------------------------------------|---------------------------------------------------------|
| Item ID                                                                                                                                                                                                                                                                                                                | 51714                                                                                  | Handmade Oil Painting Reproduction on Canvas, Order Now |
| Artist                                                                                                                                                                                                                                                                                                                 | Charles Goldie New Zealand artist, 1870-1947                                           |                                                         |
| Art Info                                                                                                                                                                                                                                                                                                               | 1932, 30.7x25.6cm, Charles Frederick Goldie painting. 51714-Charles Goldie-Reverie.jpg |                                                         |
| We provide hand painted reproductions of old master paintings. You will be amazed at their accuracy. We can also create custom <u>portrait painting</u> especially for you from photos or digital images. If you can't find what you are looking for? Please <u>Click here for upload images for request a quote</u> . |                                                                                        |                                                         |