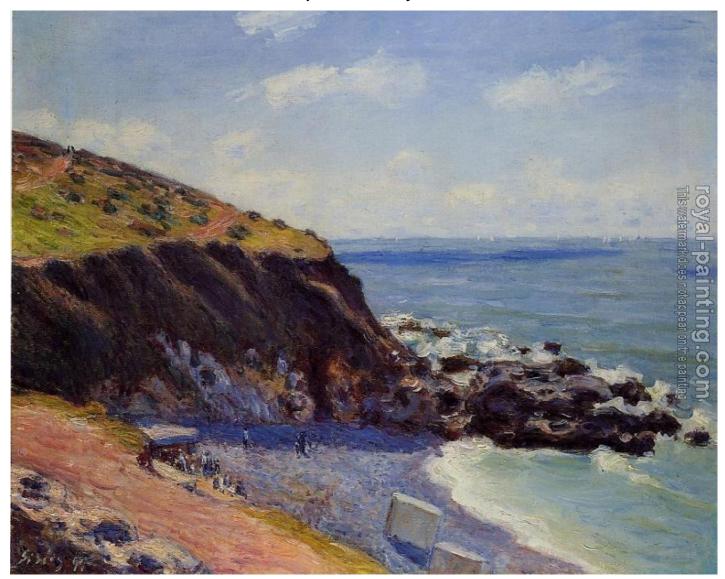

## Lady's Cove, Langland Bay, Morning

by Alfred Sisley

| Lady's Cove, Langland Bay, Morning |                                                                                 |                                                         |
|------------------------------------|---------------------------------------------------------------------------------|---------------------------------------------------------|
| Item ID                            | 48058                                                                           | Handmade Oil Painting Reproduction on Canvas, Order Now |
| Artist                             | Alfred Sisley France, 1839 - 1899                                               |                                                         |
| Art Info                           | landscape painting, 48058-Sisley, Alfred-Lady's Cove, Langland Bay, Morning.jpg |                                                         |