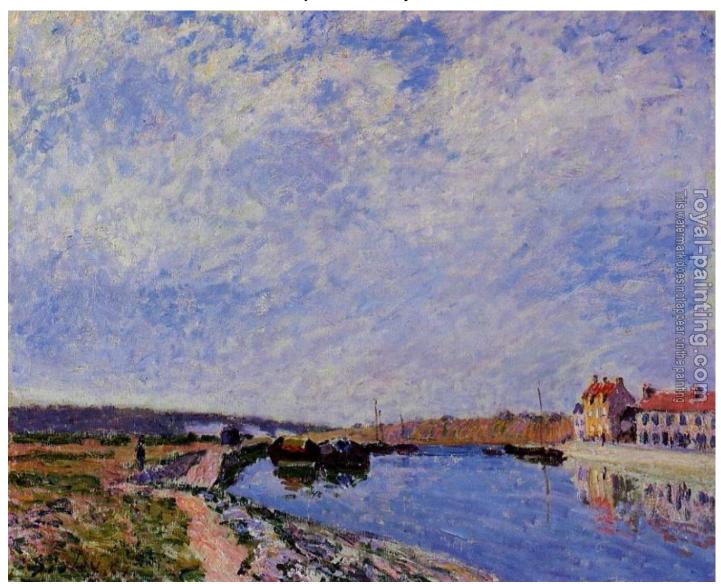

## **The Barge Port and Saint-Mammes**

by Alfred Sisley

| The Barge Port and Saint-Mammes |                                                                              |                                                         |
|---------------------------------|------------------------------------------------------------------------------|---------------------------------------------------------|
| Item ID                         | 48149                                                                        | Handmade Oil Painting Reproduction on Canvas, Order Now |
| Artist                          | Alfred Sisley France, 1839 - 1899                                            |                                                         |
| Art Info                        | landscape painting, 48149-Sisley, Alfred-The Barge Port and Saint-Mammes.jpg |                                                         |