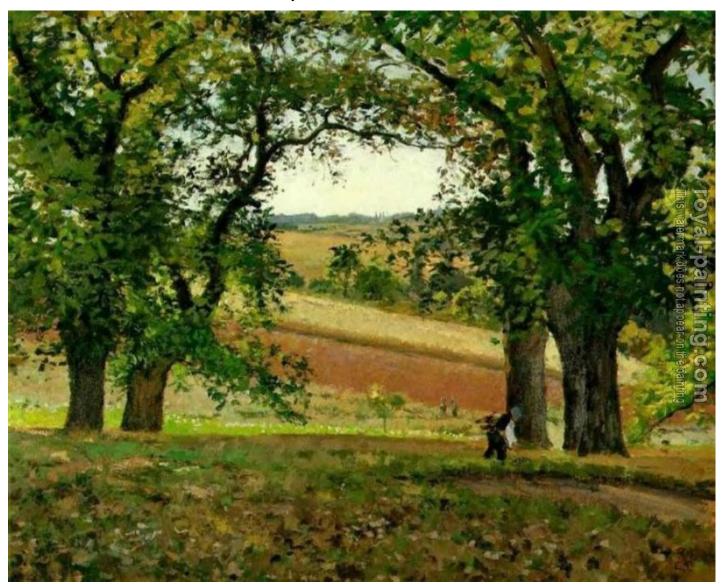

## **Chestnut Trees at Osny**

by Camille Pissarro

| Chestnut Trees at Osny |                                                    |                                                         |
|------------------------|----------------------------------------------------|---------------------------------------------------------|
| Item ID                | 45733                                              | Handmade Oil Painting Reproduction on Canvas, Order Now |
| Artist                 | Camille Pissarro France, 1830 - 1903               |                                                         |
| Art Info               | 45733-Pissarro, Camille-Chestnut Trees at Osny.jpg |                                                         |