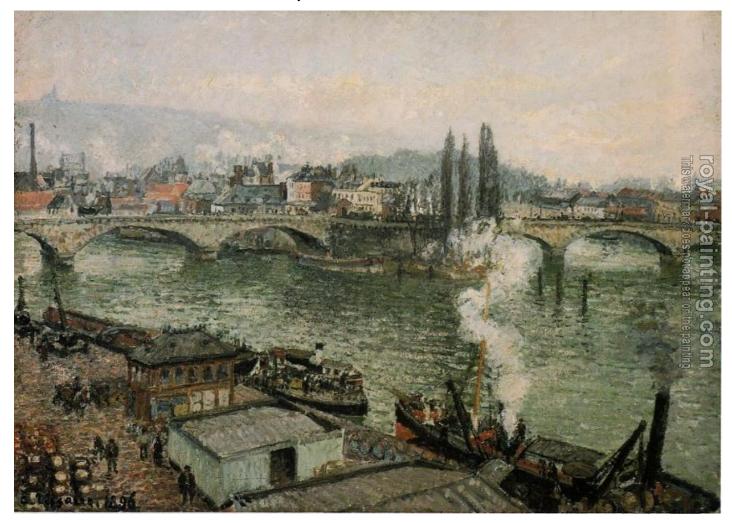

## The Corneille Bridge, Rouen, Grey Weather

by **Camille Pissarro** 

| The Corneille Bridge, Rouen, Grey Weather |                                                                       |                                                         |
|-------------------------------------------|-----------------------------------------------------------------------|---------------------------------------------------------|
| Item ID                                   | 46081                                                                 | Handmade Oil Painting Reproduction on Canvas, Order Now |
| Artist                                    | Camille Pissarro France, 1830 - 1903                                  |                                                         |
| Art Info                                  | 46081-Pissarro, Camille-The Corneille Bridge, Rouen, Grey Weather.jpg |                                                         |