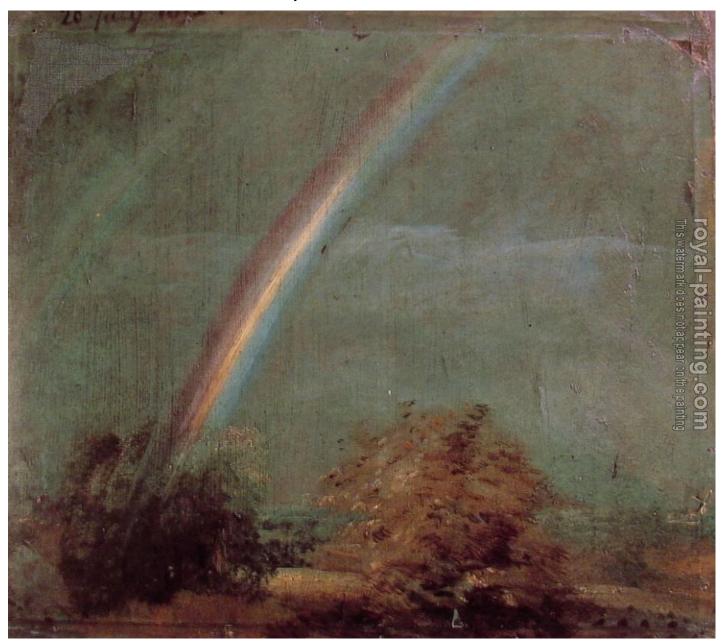

## Landscape with a Double Rainbow

by John Constable

| Landscape with a Double Rainbow |                                                                                             |                                                         |
|---------------------------------|---------------------------------------------------------------------------------------------|---------------------------------------------------------|
| Item ID                         | 22055                                                                                       | Handmade Oil Painting Reproduction on Canvas, Order Now |
| Artist                          | John Constable England, 1776 - 1837                                                         |                                                         |
| Art Info                        | 1812 Oil on paper mounted on canvas 13 1/4 x 15 inches (33.7 x 38.4 cm) Victoria and Albert |                                                         |
|                                 | Museum, London, England                                                                     |                                                         |