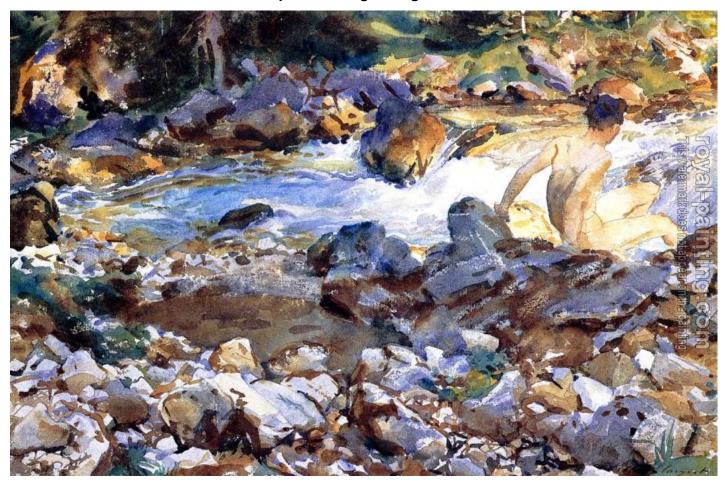

## **Mountain Stream**

by John Singer Sargent

| Mountain Stream |                                                                                                                                     |                                                         |
|-----------------|-------------------------------------------------------------------------------------------------------------------------------------|---------------------------------------------------------|
| Item ID         | 29356                                                                                                                               | Handmade Oil Painting Reproduction on Canvas, Order Now |
| Artist          | John Singer Sargent United States, 1856 - 1925                                                                                      |                                                         |
| Art Info        | c.1904 - 1907, Watercolor on paper, 13 1/2 x 28 1/4 inches (34.29 x 71.76 cm), Metropolitan Museum of Art, Manhattan, New York, USA |                                                         |