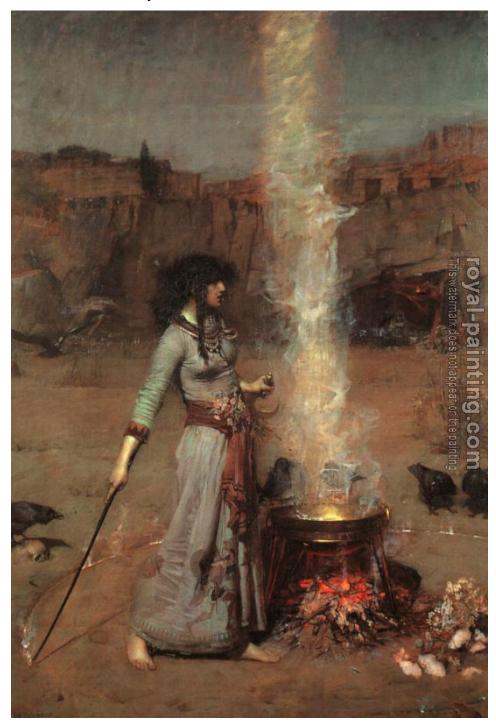

## **The Magic Circle**

by John William Waterhouse

| The Magic Circle |                                                                                   |                                                         |
|------------------|-----------------------------------------------------------------------------------|---------------------------------------------------------|
| Item ID          | 29845                                                                             | Handmade Oil Painting Reproduction on Canvas, Order Now |
| Artist           | John William Waterhouse English Pre-Raphaelite painter, 1849 - 1917               |                                                         |
| Art Info         | 1886, Oil on canvas, 72 x 50 inches (183 x 127 cm), Tate Gallery, London, England |                                                         |