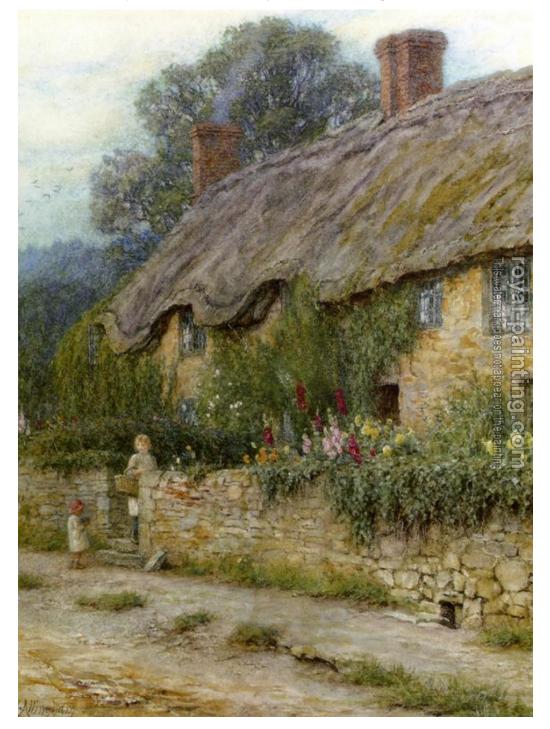

## A Mother And Child Entering A Cottage

by R.W.S. Helen Mary Elizabeth Allingham

| A Mother And Child Entering A Cottage |                                                                                        |                                                         |
|---------------------------------------|----------------------------------------------------------------------------------------|---------------------------------------------------------|
| Item ID                               | 21995                                                                                  | Handmade Oil Painting Reproduction on Canvas, Order Now |
| Artist                                | R.W.S. Helen Mary Elizabeth Allingham England, 1848 - 1926                             |                                                         |
| Art Info                              | Watercolor and pencil on paper 10 1/8 x 7 1/2 inches (26 x 19.1 cm) Private collection |                                                         |