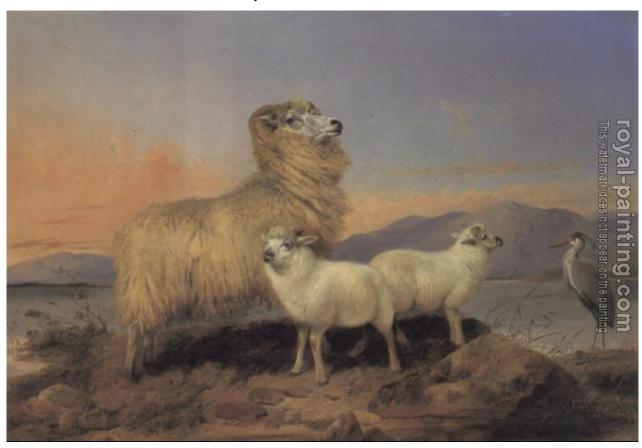

## A Ewe with Lambs and a Heron Beside a Loch

by Richard Ansdell

| A Ewe with Lambs and a Heron Beside a Loch |                                                                                      |                                                         |
|--------------------------------------------|--------------------------------------------------------------------------------------|---------------------------------------------------------|
| Item ID                                    | 50107                                                                                | Handmade Oil Painting Reproduction on Canvas, Order Now |
| Artist                                     | Richard Ansdell English oil painter of animals and genre scenes, 1815-1885           |                                                         |
| Art Info                                   | oil on canvas, 50107-Ansdell, Richard-A Ewe with Lambs and a Heron Beside a Loch.jpg |                                                         |