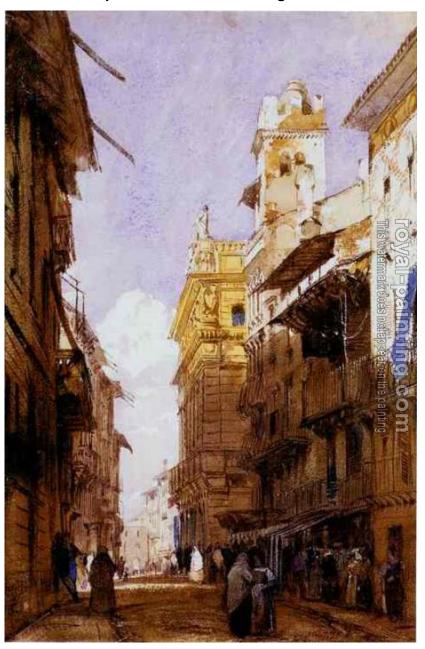

## Corso Sant'Anastasia, Verona, with the Palace of Prince Maffei

| Corso Sant'Anastasia, Verona, with the Palace of Prince Maffei |                                                                        |                                                         |  |  |  |  |
|----------------------------------------------------------------|------------------------------------------------------------------------|---------------------------------------------------------|--|--|--|--|
| Item ID                                                        | 47429                                                                  | Handmade Oil Painting Reproduction on Canvas, Order Now |  |  |  |  |
| Artist                                                         | Richard Parkes Bonington English Romantic landscape painter, 1802-1828 |                                                         |  |  |  |  |
| Art Info                                                       | 1826,Victoria 8                                                        | k Albert Museum, London, UK                             |  |  |  |  |