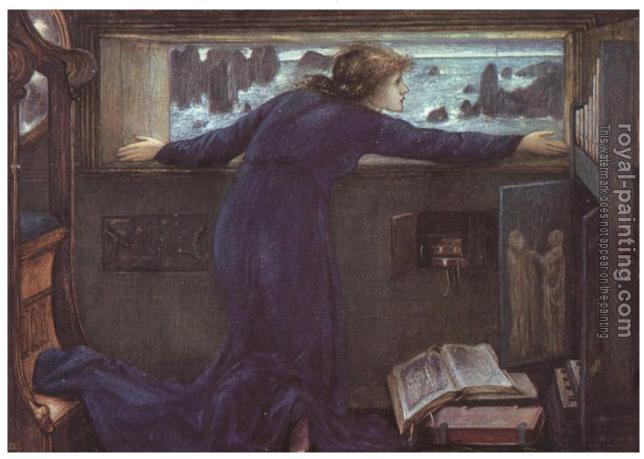

## Dorigen of Britian Waiting for the Return of her Husband

by Sir Edward Coley Burne-Jones

| Dorigen of Britian Waiting for the Return of her Husband |                                                 |                                                         |  |  |  |  |  |
|----------------------------------------------------------|-------------------------------------------------|---------------------------------------------------------|--|--|--|--|--|
| Item ID                                                  | 21268                                           | Handmade Oil Painting Reproduction on Canvas, Order Now |  |  |  |  |  |
| Artist                                                   | Sir Edward Coley Burne-Jones English, 1833-1898 |                                                         |  |  |  |  |  |
| Art Info                                                 | 1871                                            |                                                         |  |  |  |  |  |