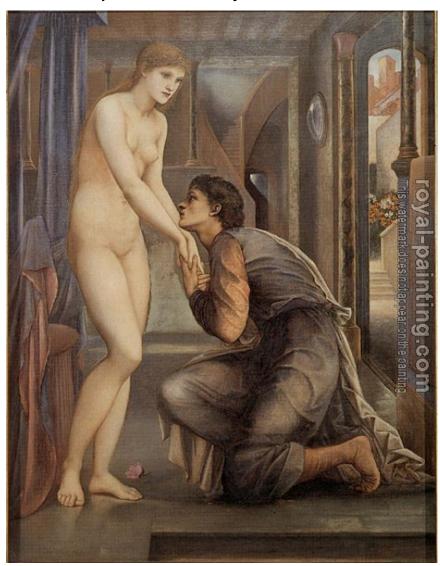

## Pygmalion and the Image 4 The Soul Attains

by Sir Edward Coley Burne-Jones

|          | Pygmalion and the Image 4 The Soul Attains  Handmade Oil Painting |                               |  |  |  |  |  |
|----------|-------------------------------------------------------------------|-------------------------------|--|--|--|--|--|
|          |                                                                   | Handmade Oil Painting         |  |  |  |  |  |
| Item ID  | 34400                                                             | Reproduction on Canvas, Order |  |  |  |  |  |
|          |                                                                   | <u>Now</u>                    |  |  |  |  |  |
| Artist   | Sir Edward Coley Burne-Jones English, 1833-1898                   |                               |  |  |  |  |  |
| Art Info | Picture ID 34400-Pygmalion_and_the_Image_4_The_Soul_              | Attains.jpg                   |  |  |  |  |  |