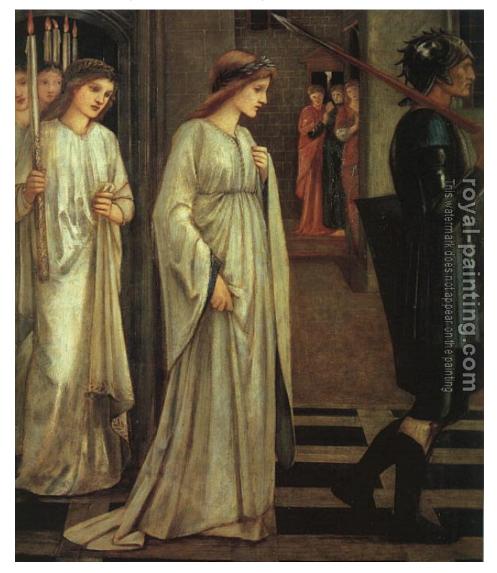

## The Princess Sabra Led to the Dragon

by Sir Edward Coley Burne-Jones

| The Princess Sabra Led to the Dragon                                                                                                                                                                                                                                                                                   |                                                 |                                                         |
|------------------------------------------------------------------------------------------------------------------------------------------------------------------------------------------------------------------------------------------------------------------------------------------------------------------------|-------------------------------------------------|---------------------------------------------------------|
| Item ID                                                                                                                                                                                                                                                                                                                | 21241                                           | Handmade Oil Painting Reproduction on Canvas, Order Now |
| Artist                                                                                                                                                                                                                                                                                                                 | Sir Edward Coley Burne-Jones English, 1833-1898 |                                                         |
| Art Info                                                                                                                                                                                                                                                                                                               | 1866, oil, private collection                   |                                                         |
| We provide hand painted reproductions of old master paintings. You will be amazed at their accuracy. We can also create custom <u>portrait painting</u> especially for you from photos or digital images. If you can't find what you are looking for? Please <u>Click here for upload images for request a quote</u> . |                                                 |                                                         |
| URL of web page:                                                                                                                                                                                                                                                                                                       |                                                 |                                                         |