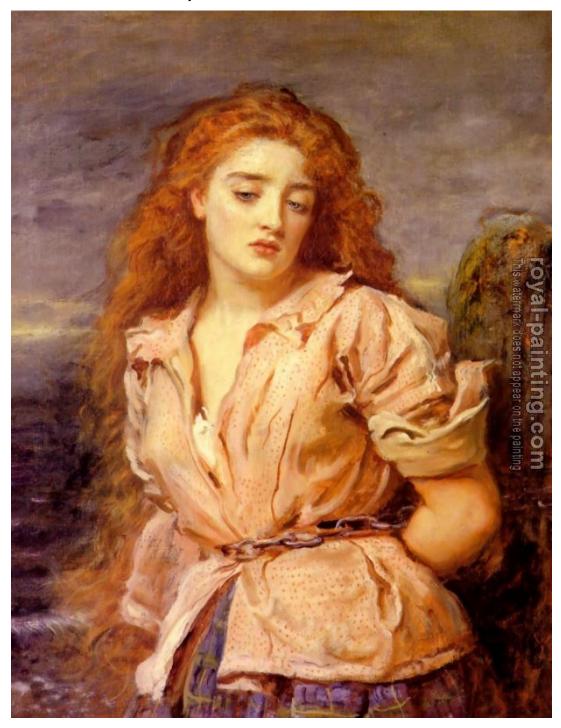

## The Matyr of the Solway

by Sir John Everett Millais

| The Matyr of the Solway |                                                                   |                                                         |
|-------------------------|-------------------------------------------------------------------|---------------------------------------------------------|
| Item ID                 | 42306                                                             | Handmade Oil Painting Reproduction on Canvas, Order Now |
| Artist                  | Sir John Everett Millais English, 1829-1896                       |                                                         |
| Art Info                | 1871,56.5 x 60.3 cm,Walker Art Gallery, Liverpool, United-Kingdom |                                                         |