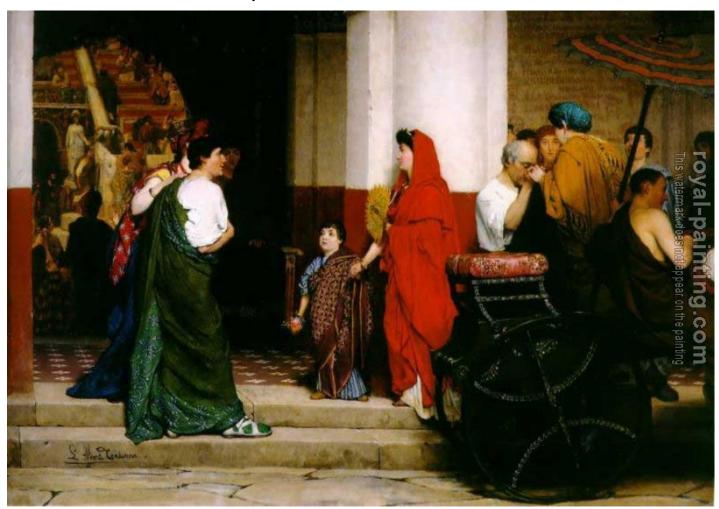

## **Entrance to a Roman Theatre**

by Sir Lawrence Alma-Tadema

| Entrance to a Roman Theatre |                                                                 |                                                         |
|-----------------------------|-----------------------------------------------------------------|---------------------------------------------------------|
| Item ID                     | 49890                                                           | Handmade Oil Painting Reproduction on Canvas, Order Now |
| Artist                      | Sir Lawrence Alma-Tadema English, 1836-1912                     |                                                         |
| Art Info                    | 49890-Alma-Tadema, Sir Lawrence-Entrance to a Roman Theatre.jpg |                                                         |