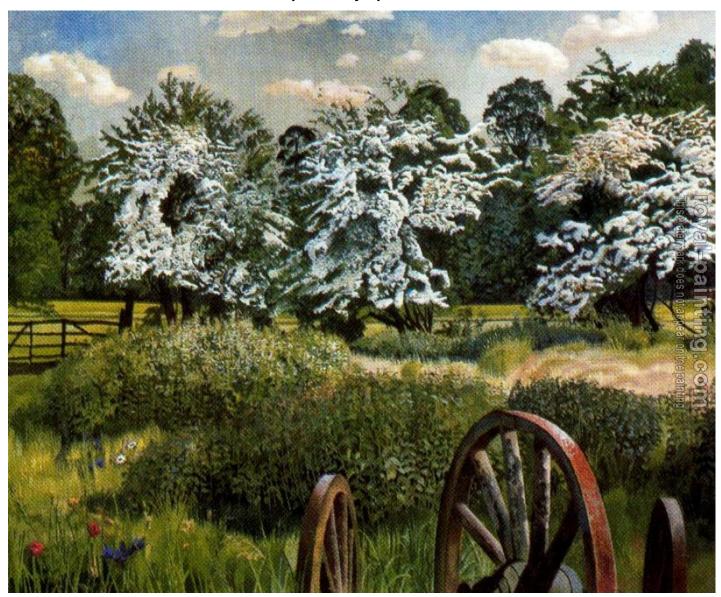

## Marsh Meadows, Cookham

by Stanley Spencer

| Marsh Meadows, Cookham |                                                   |                                                         |
|------------------------|---------------------------------------------------|---------------------------------------------------------|
| Item ID                | 48371                                             | Handmade Oil Painting Reproduction on Canvas, Order Now |
| Artist                 | Stanley Spencer English painter, 1891-1959        |                                                         |
| Art Info               | canvas painting, 48371-Stanley SpencerUnknown.jpg |                                                         |