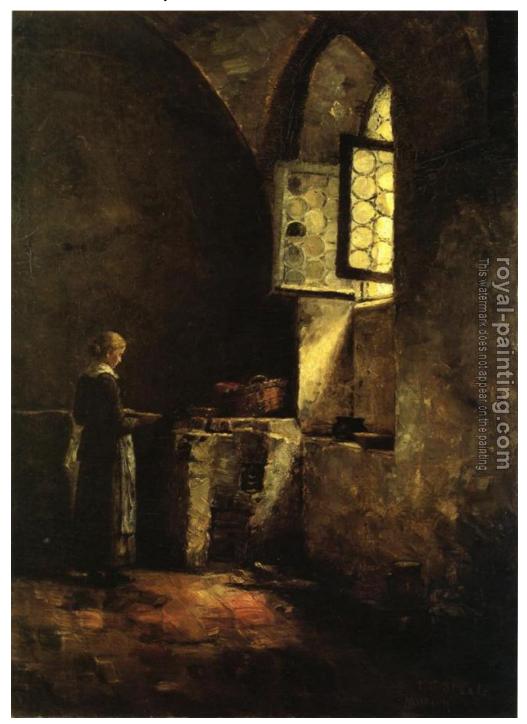

## A Corner in the Old Kitchen of the Mittenheim Cloister

by Theodore Clement Steele

| A Corner in the Old Kitchen of the Mittenheim Cloister |                                                                                              |                                                         |  |
|--------------------------------------------------------|----------------------------------------------------------------------------------------------|---------------------------------------------------------|--|
| Item ID                                                | 29741                                                                                        | Handmade Oil Painting Reproduction on Canvas, Order Now |  |
| Artist                                                 | Theodore Clement Steele United States, 1847 - 1926                                           |                                                         |  |
| Art Info                                               | 1883, Oil on canvas, 23 x 17 inches (58.42 x 43.18 cm), Indiana Memorial Union, Indiana, USA |                                                         |  |