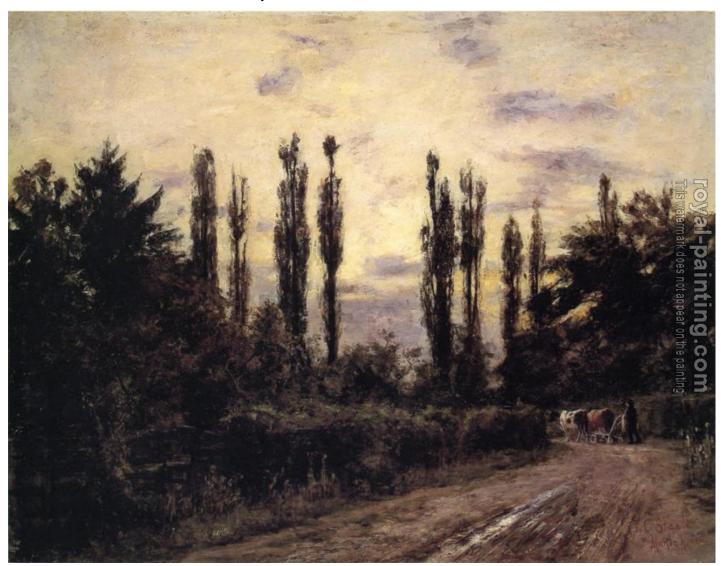

## **Evening, Poplars and Roadway near Schleissheim**

by Theodore Clement Steele

| Evening, Poplars and Roadway near Schleissheim |                                                                                          |                                                         |
|------------------------------------------------|------------------------------------------------------------------------------------------|---------------------------------------------------------|
| Item ID                                        | 29738                                                                                    | Handmade Oil Painting Reproduction on Canvas, Order Now |
| Artist                                         | Theodore Clement Steele United States, 1847 - 1926                                       |                                                         |
| Art Info                                       | 1884, Oil on academy board, 23 1/4 x 30 1/2 inches (59.06 x 77.47 cm), Public collection |                                                         |